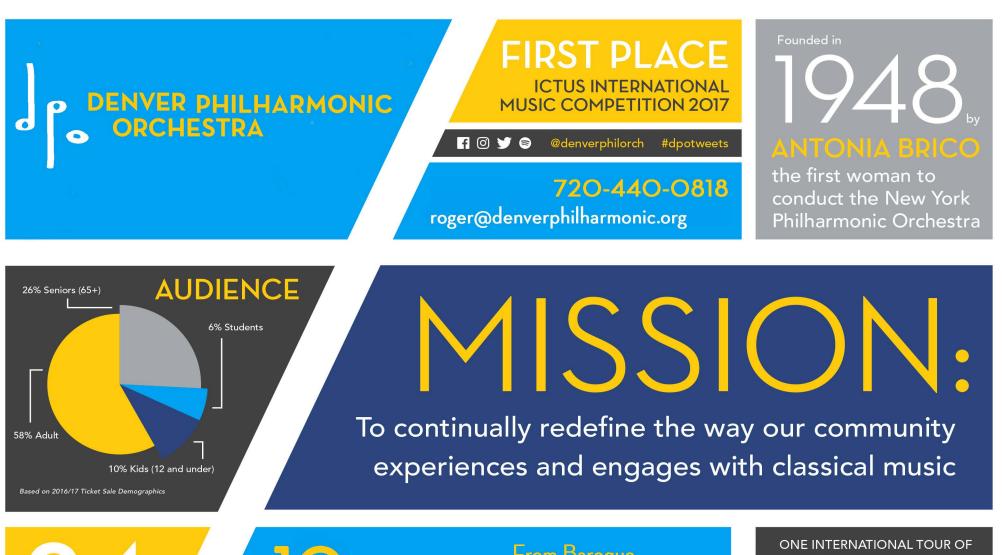

### We may be one of Denver's oldest orchestras, but we certainly don't act our age.

Dr. Antonia Brico, the first woman to conduct the New York Philharmonic in 1938, settled in Denver after conducting professional orchestras across Europe and the U.S.

Antonia debuted the Denver Philharmonic (thennamed Denver Businessmen's Orchestra) in 1948 to a packed auditorium explaining the need for a classical music venue to showcase the talents of local, classically trained musicians "with no place to play." Antonia would remain at the helm of the orchestra until her retirement in the mid-1980s.

While we have a 70-year history in our community, our mission is to continually redefine the way our community experiences and engages with classical music.

performances

From Baroque to the 21st Century!