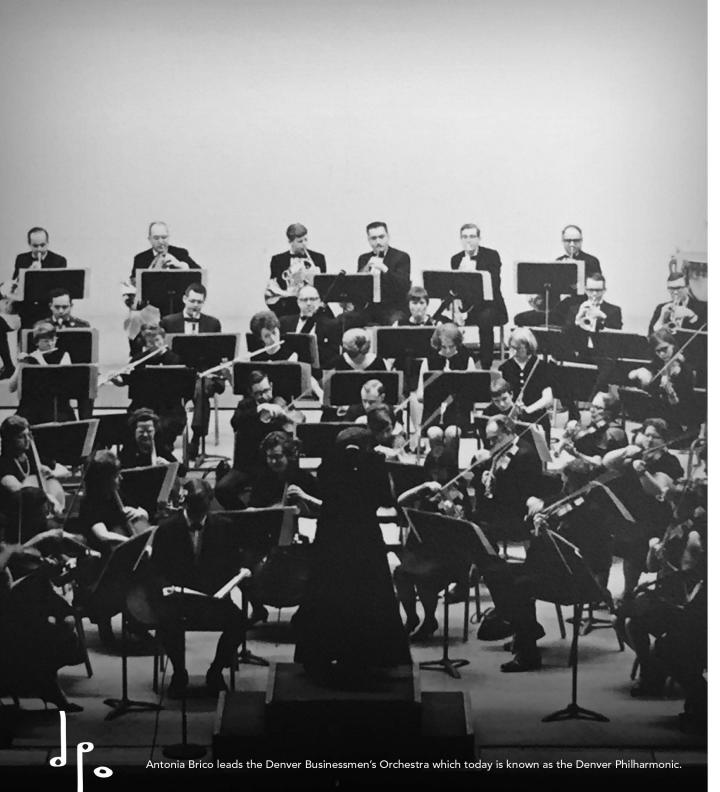

### We may be one of Denver's oldest orchestras, but we certainly don't act our age.

Dr. Antonia Brico, the first woman to conduct the New York Philharmonic in 1938, settled in Denver after conducting professional orchestras across Europe and the U.S.

Antonia debuted the Denver Philharmonic (thennamed Denver Businessmen's Orchestra) in 1948 to a packed auditorium explaining the need for a classical music venue to showcase the talents of local, classically trained musicians "with no place to play." Antonia would remain at the helm of the orchestra until her retirement in the mid-1980s.